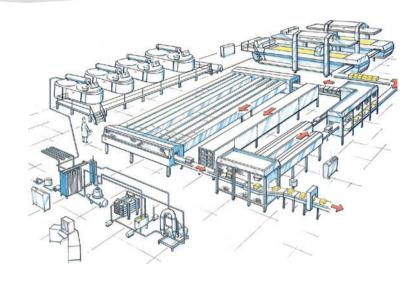

## CUP- AND BOTTLE FILLING AND SEALING MACHINES

Capacities from 500 - 20.000/hour